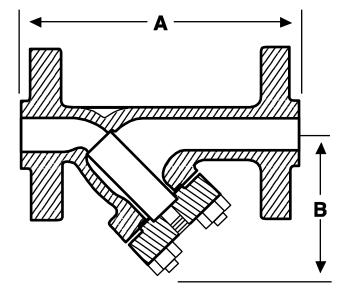

## MODEL YF 900 SS 900# ANSI STAINLESS STEEL RAISED FACE / RTJ FLANGED ''Y'' STRAINER

**DRAWING A 77** 

| DESCRIPTION | MATERIAL           |
|-------------|--------------------|
| BODY        | ASTM A351 GR. CF8M |
| COVER       | ASTM A351 GR. CF8M |
| STUD        | ASTM A 193 GR. B8  |
| NUT         | ASTM A 194 GR. B8  |
| GASKET      | SPIRAL WOUND SS    |
| SCREEN      | 304 SS 1/8 PERF    |

## FLANGES ARE IN ACCORDANCE WITH ANSI B16.5 ALL STRAINERS ARE INDIVIDUALLY HYDROSTATICALLY TESTED TO ANSI B16.5

|      |     | DIMENSIONS |        |     |        |       |       | SCREEN  |        | NET    |      |
|------|-----|------------|--------|-----|--------|-------|-------|---------|--------|--------|------|
| SIZE |     | Α          |        | B   |        | DRAIN |       | REMOVAL |        | WEIGHT |      |
| mm   | in. | mm         | in.    | mm  | in.    | mm    | in.   | mm      | in.    | Kg.    | Lbs. |
| 50   | 2   | 349        | 13 3/4 | 215 | 8 1/4  | 25    | 1     | 273     | 10 3/4 | 38     | 84   |
| 80   | 3   | 464        | 18 1/2 | 292 | 11 1/2 | 25    | 1     | 330     | 13     | 61     | 136  |
| 100  | 4   | <b>498</b> | 19 5/8 | 304 | 12     | 40    | 1 1/2 | 355     | 14     | 79     | 190  |
| 150  | 6   | 704        | 27 3/4 | 457 | 18     | 50    | 2     | 562     | 23     | 234    | 515  |
| 200  | 8   | 845        | 33 1/4 | 546 | 21 1/2 | 50    | 2     | 711     | 28     | 406    | 895  |